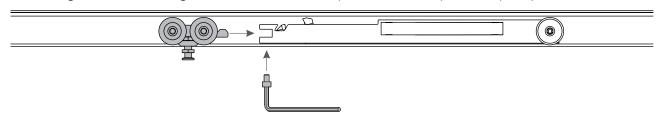

Fix catch plate into track through slotted holes with 2 screws only

Adjust catch plate as required. Secure in final position with the 3rd screw

- If the panel hits the jamb too soon, move the catch plate away form the jamb.