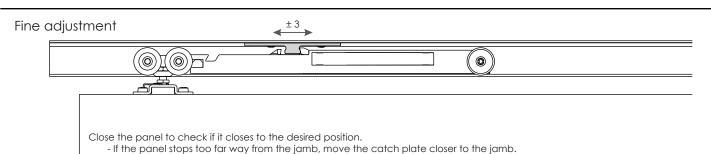

Fix catch plate into track through slotted holes with 2 screws only

Adjust catch plate as required. Secure in final position with the 3rd screw

- If the panel hits the jamb too soon, move the catch plate away form the jamb.