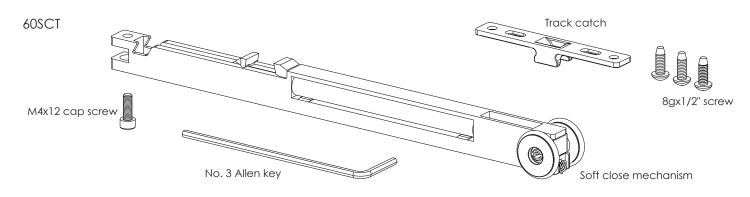

## Components

## Installation Single Run 60 application shown

Insert 1st hanger into track, then both soft closes. The soft close must be in primed position, as shown

Insert 2nd hanger & attach hanger to soft closes with cap screws. Install panel as per system instructions.

Fix catch plate into track through slotted holes with 2 screws only

Adjust catch plate as required. Secure in final position with the 3rd screw

- If the panel hits the jamb too soon, move the catch plate away form the jamb.