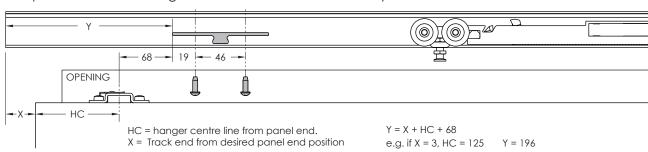

## Installation Single Run 60 application shown

Insert 1st hanger into track, then both soft closes. The soft close must be in primed position, as shown

Insert 2nd hanger & attach hanger to soft closes with cap screws. Install panel as per system instructions.