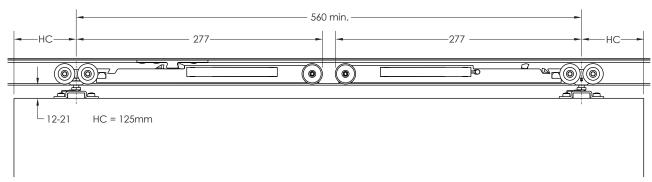

## **Applications**

Single Run 60 (min panel width 810mm)

Zero Clearance 60 (min panel width 610mm)

Cavity Clearance 60 (min panel width 700mm)