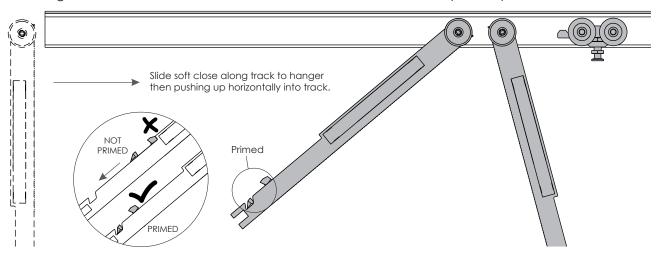

## Installation Single Run 60 application shown

Insert 1st hanger into track, then both soft closes. The soft close must be in primed position, as shown

Insert 2nd hanger & attach hanger to soft closes with cap screws. Install panel as per system instructions.