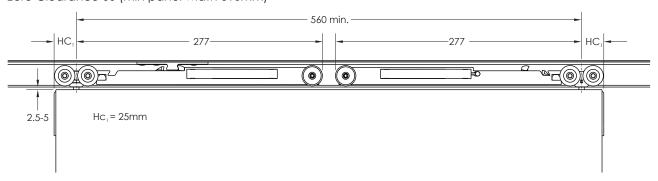

## **Applications**

Single Run 60 (min panel width 810mm)

Zero Clearance 60 (min panel width 610mm)

Cavity Clearance 60 (min panel width 700mm)