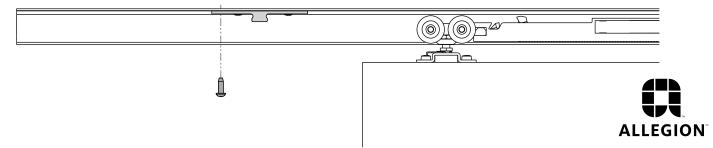

## Installation Single Run 60 application shown

Insert 1st hanger into track, then both soft closes. The soft close must be in primed position, as shown

Insert 2nd hanger & attach hanger to soft closes with cap screws. Install panel as per system instructions.