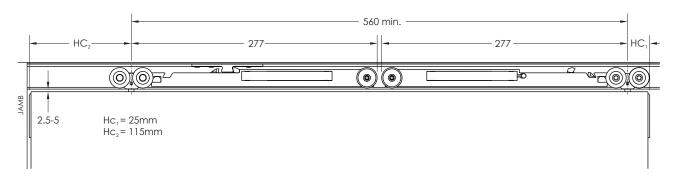

## **Applications**

Single Run 60 (min panel width 810mm)

Zero Clearance 60 (min panel width 610mm)

Cavity Clearance 60 (min panel width 700mm)